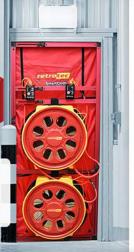

### **Model 5210**

Double Fan Large Blower Door

The most flow for the least money. Create two separate 5100 systems by adding a single hole cloth panel.

## **Model 5310**

Triple Fan Large Blower Dor

The most economical way to test Commercial, Multi-Family & High-Rise. 3 Model 5000 Fans in one large cloth door frame system.