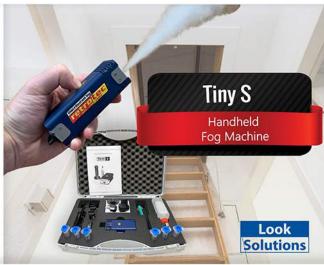

The first truly lightweight handheld commercial duct tester.

Test to 250, 1000, or even 5000 Pa. Sufficient flow for almost every test. 600 square meters of duct or more can be tested.