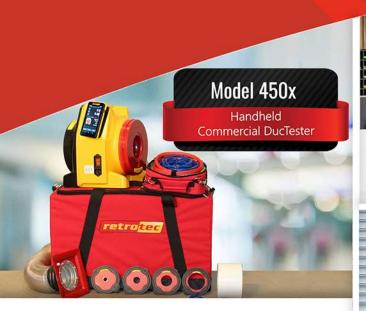

The first truly lightweight handheld commercial duct tester.

Test to 250, 1000, or even 5000 Pa. Sufficient flow for almost every test. 600 square meters of duct or more can be tested.

# DN32X\*\*