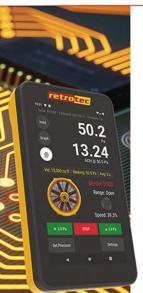

# DN32X\*\*

#### **New Features**

- 1080P HD OLED display
- Thinner, ergonomic design
- Long range (10m) Bluetooth®
- Built-in testing & training apps
- Embedded videos, guides, calcs
- Fast charging & data transfer
- Photorealistic images